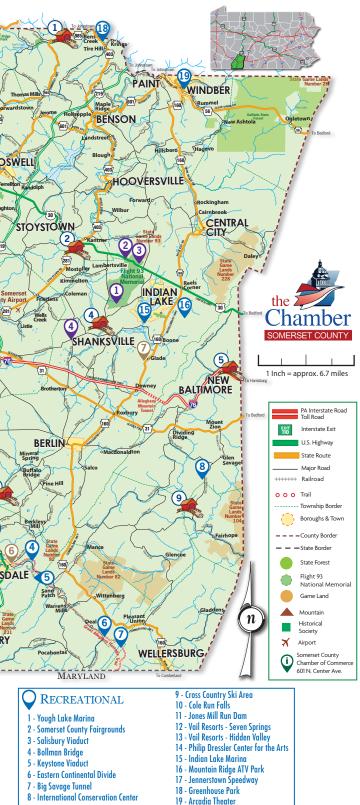

## Outdoor Recreation

Somerset County is the ultimate outdoor playground, no matter the season and no matter the age. Recreation is our quality of life, and there is something for everyone all year long.

Hundreds of thousands of bicyclists are drawn annually to the Great Allegheny Passage, part of the 334-mile rails-to-trails project connecting Pittsburgh to Washington, D.C., and named by National Geographic's travel editors as one of the top 10 places in the world to visit in the fall.

Skiing, snowboarding and other winter activities thrive at three of the top resorts in the eastern U.S., Vail Resorts - Hidden Valley, Vail Resorts - Seven Springs and Vail Resorts - Laurel Mountain Ski Resort, the latter of which features the highest vertical drop in Pennsylvania. There are also cross-country skiing, snowshoeing and snowmobiling trails throughout the county.

Whitewater rafting and kayaking have a strong presence in the area, including on the Stonycreek River, Pennsylvania's 2012 River of the Year. The county also offers a multitude of mountain bike trails from easy to expert. Fishing, hunting, boating, bird watching, geocaching and camping are also popular pastimes and ways to unwind. Sporting clays has become a destination sport, as Somerset County now offers three unique and nationally acclaimed shooting sites.