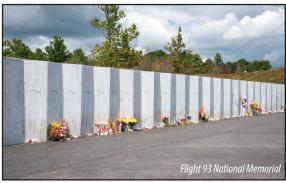

Travel through history on the National Highway (Route 40) and the Lincoln Highway (Route 30), where you can visit major historic landmarks, including the Addison Tollhouse, Quecreek Mine Rescue Site and the Flight 93 National Memorial. Ten covered bridges still stand across the county, serving as a symbol of times gone by, and our Amish communities offer a glimpse into a simpler way of life.

Somerset County is no stranger to modern-day history as it's the site of both the United Airlines Flight 93 crash on September 11, 2001, and the 77-hour Ouecreek mine rescue in July 2002.

The region's culture and heritage, along with the arts and changing seasons, are also celebrated annually through a full slate of fairs and festivals. Cultural events have their place in Somerset County, too. The area boasts several small theaters and event spaces that offer everything from major productions to concerts and small-scale performances. Several art galleries showcase the talents of regional artists, and many may be surprised to learn Somerset is home to the National Museum of the Guild of American Papercutters.

#### FRIENDS OF FLIGHT 93 NATIONAL MEMORIAL 6 5 4

814-893-6322 | 6424 Lincoln Highway, Stoystown, PA 15563 | flight93friends.org

The memorial is dedicated to honoring the lives and actions of the 40 passengers and crew of United Flight 93.