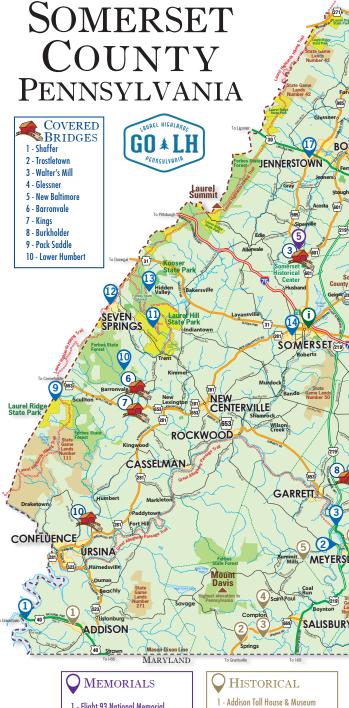

Travel through history on the National Highway (Route 40) and the Lincoln Highway (Route 30), where you can visit major historic landmarks, including the Addison Tollhouse, Quecreek Mine Rescue Site and the Flight 93 National Memorial. Ten covered bridges still stand across the county, serving as a symbol of times gone by, and our Amish communities offer a glimpse into a simpler way of life.

Early settlers laid the foundation for settlement in Somerset County in the late 1700s, and today several local museums pay tribute to those hardy folks as well as the region's rich agriculture and mining heritage. The county's 10 covered bridges, unique barn architecture and two historic highways also harken to times past.

- 1 Flight 93 National Memorial
- 2 Patriot Park
- 3 Remember Me Rose Garden
- 4 Flight 93 Chapel
- 5 Quecreek Mine Rescue Site
- 2 Springs Museum & Farmers Market
- 3 Old Amish Meeting House
- 4 Compton's Mill
- 5 Old Amish Meeting House
- 6 Meyersdale Train Station 7 - Glade One Room School House